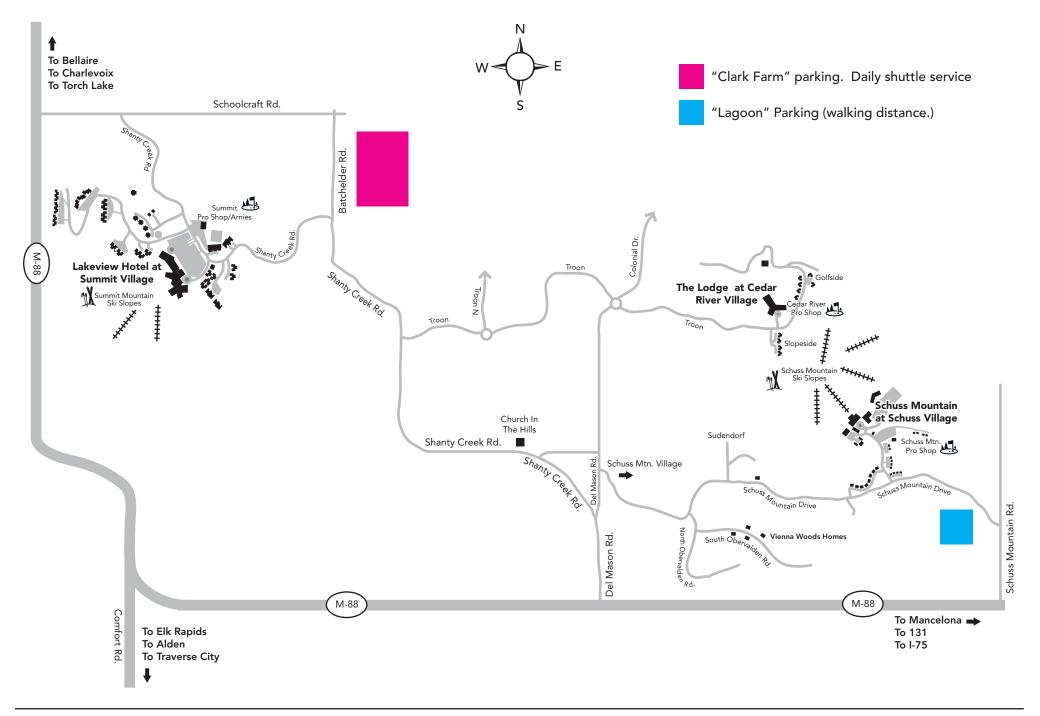

# **From Traverse City**

In Traverse City, follow US-31 North to Acme. In Acme, turn right onto M-72. Take to Hill Road. Turn left onto Hill Road and follow to its junction County Road 597. Turn left onto County Road 597. County Road 597 (Rapid City Road) becomes County Road 618 in Alden. Follow County Road 618 until you come to Comfort Road. Turn left onto Comfort Road and follow it to M-88. Turn left onto M-88 and follow approximately 3 miles to Shanty Creek Road. Turn right onto Shanty Creek Road.

# From Grand Rapids

Take US 131 North from Grand Rapids to Mancelona. In Mancelona, turn left onto M-88 and take M-88 to Del Mason Road. Turn right on Del Mason Road to all three villages.

# From Lansing

Take US 127 North and merge on to I-75 North. Continue to Exit 270 (Waters) and t